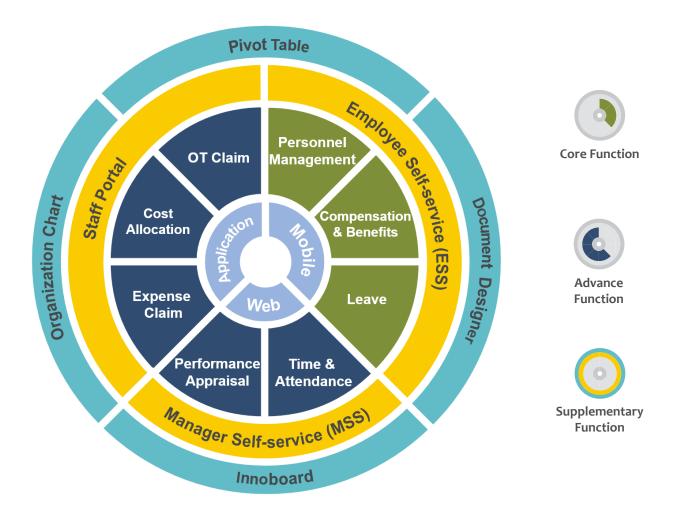

# System Structure

The integrated HR solution consists of three function groups are as follows.

#### Personnel Management

- Employee Life Cycle Mgt.
- Proactive Email Notification
- Employee Search Engine
- · Personal Data Privacy

#### **Performance Appraisal**

- KPI Setting
- User-definable
   Competencies
- Appraisal Status Tracking E-appraisal

### Employee Self-service / Manager Self-service

- Personal Info Updates
- · Checking for Leave Balance
- · Online Appointment Entry
- Pay Slip and Tax Return Forms

### Compensation and Benefits

- · Payroll Rules Engine
- Salary Tracking
- Minimum Wage
   Calculator
- Cross Border Payroll

#### **Expense Claim**

- E-Claim with Custom Policies
- Claim Entitlement
- Foreign Currencies
   Equivalence
- Multi-layers Approval Path
- Attachment

#### Reporting

- Standard Reports
- Document Designer
- · Pivot Table
- · Export to PDF/Excel
- Instant Report Preview

#### Leave

- RSE Calculator
- Leave Entitlement
- Leave Payment Tracking

#### **Cost Allocation**

- Automated Cost Allocation by Payroll & Attendance
- Flexible Allocation Structure
- Integrated with Financial Data

#### Time & Attendance

- Shift & Roster Mgt.
- OT & OT Claim
- Attendance Allowance
- 418 Rule

#### OT Claim

- Automate OT Claim Disbursement
- Plan & Claim Comparison
- · OT Management by Team

#### Mobile Technology

- Responsive Web Application
- Support Mobile & Tablet